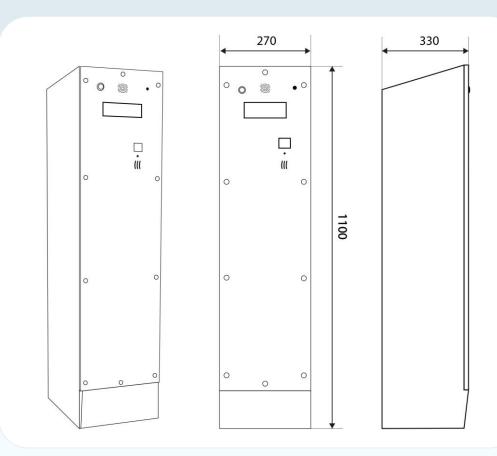

## Installation details

| Operating temperature: | From -20°C to +55°C with heating, from -0°C to +55°C without heating. |
|------------------------|-----------------------------------------------------------------------|
| Power supply:          | 100-120 / 220-240 VAC 50-60 Hz.                                       |
| Maximum consumption:   | 100 W (250 W with heater).                                            |
| Sizes:                 | 1100 mm x 270 mm x 330 mm (height x width x depth).                   |

### External and safety finish

- AISI 430 stainless steel polyester powder-painted with ovendried casing, suitable for outdoor use.
- Single side hatch.
- Height x Width x Depth (mm): 1100 x 270 x 330.