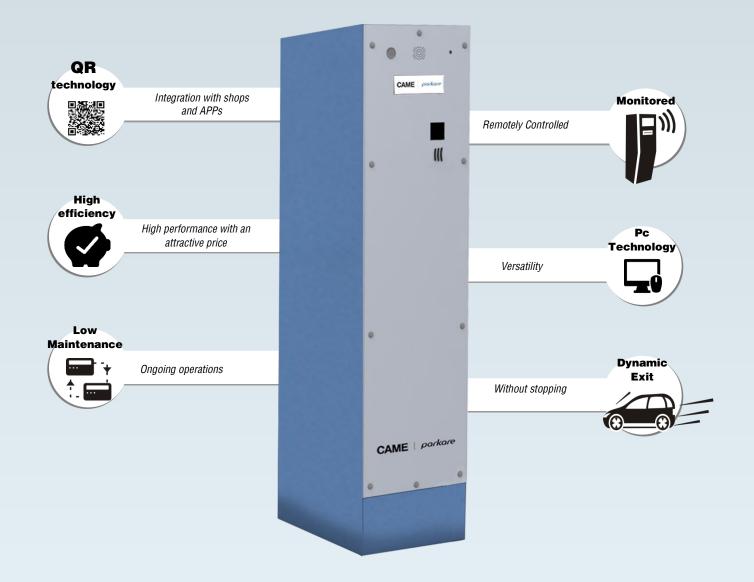

The Exit Terminal PKM stands out as a smart solution, as it combines high-performance technology with strict budgets.

**PARKARE GROUP, S.L.** C/Vapor, 36 – Barcelona, Spain. Tel. +34 932257400. Printed in February 2016. This document has been created by the Parkare Group, S.L. for information purposes only and may be modified without prior notice. Its content may under no circumstances be deemed contractual or binding. Any full or partial reproduction is prohibited.

#### Front

- Graphic display 240x64 pixel.
- Intercom button.

### Components

- Embedded PC based on x86 architecture and SSD storage.
- QR bar code reader.

## Communications

- Ethernet Communications Connection (TCP/IP).
- Barrier controlled by GPIO.

# Components

- RFID proximity card reader for the control of the subscribers.
- Electronically regulated interior heating and ventilation system.
- IP Intercom for communication with the control centre (optional).
- Pinhole camera for capturing facial images (optional).